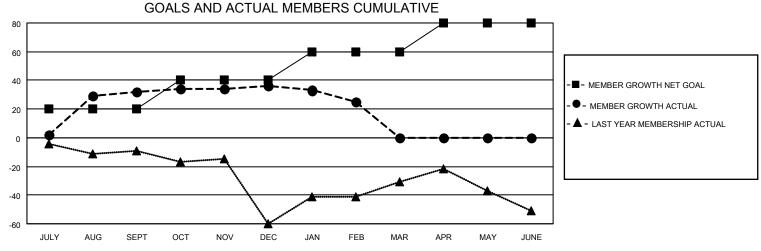

## District 14 G

| Clubs         |               |             |               | Members               |                        |                         |                                                    |  |  |
|---------------|---------------|-------------|---------------|-----------------------|------------------------|-------------------------|----------------------------------------------------|--|--|
|               | RESULTS FOR   | R 2020-2021 |               | RESULTS FOR 2020-2021 |                        |                         |                                                    |  |  |
| QUARTER       | NEW CLUB GOAL | NEW CLUBS   | DROPPED CLUBS | QUARTER MEMB          | BER GROWTH NET<br>GOAL | MEMBER GROWTH<br>ACTUAL | DROPPED<br>MEMBERS ACTUAL<br>(including transfers) |  |  |
| JULY/AUG/SEPT | 1             | 1           | 0             | JULY/AUG/SEPT         | 20                     | 57                      | 23                                                 |  |  |
| OCT/NOV/DEC   | 1             | 1           | 1             | OCT/NOV/DEC           | 20                     | 47                      | 43                                                 |  |  |
| JAN/FEB/MAR   | 0             | 0           | 0             | JAN/FEB/MAR           | 20                     | 14                      | 25                                                 |  |  |
| APR/MAY/JUNE  | 0             | 0           | 0             | APR/MAY/JUNE          | 20                     | 0                       | 0                                                  |  |  |