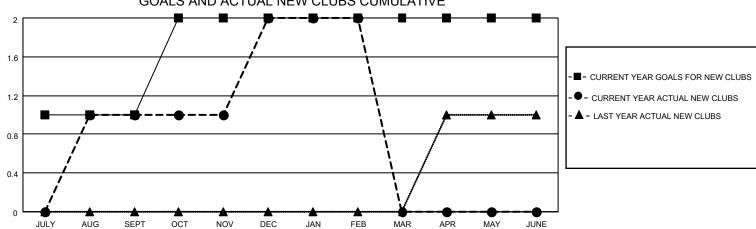

## District 14 G

| Clubs         |               |             |               | Members               |                        |                         |                                                    |  |  |
|---------------|---------------|-------------|---------------|-----------------------|------------------------|-------------------------|----------------------------------------------------|--|--|
|               | RESULTS FOR   | R 2020-2021 |               | RESULTS FOR 2020-2021 |                        |                         |                                                    |  |  |
| QUARTER       | NEW CLUB GOAL | NEW CLUBS   | DROPPED CLUBS | QUARTER MEMB          | BER GROWTH NET<br>GOAL | MEMBER GROWTH<br>ACTUAL | DROPPED<br>MEMBERS ACTUAL<br>(including transfers) |  |  |
| JULY/AUG/SEPT | 1             | 1           | 0             | JULY/AUG/SEPT         | 20                     | 57                      | 23                                                 |  |  |
| OCT/NOV/DEC   | 1             | 1           | 1             | OCT/NOV/DEC           | 20                     | 47                      | 43                                                 |  |  |
| JAN/FEB/MAR   | 0             | 0           | 0             | JAN/FEB/MAR           | 20                     | 14                      | 25                                                 |  |  |
| APR/MAY/JUNE  | 0             | 0           | 0             | APR/MAY/JUNE          | 20                     | 0                       | 0                                                  |  |  |